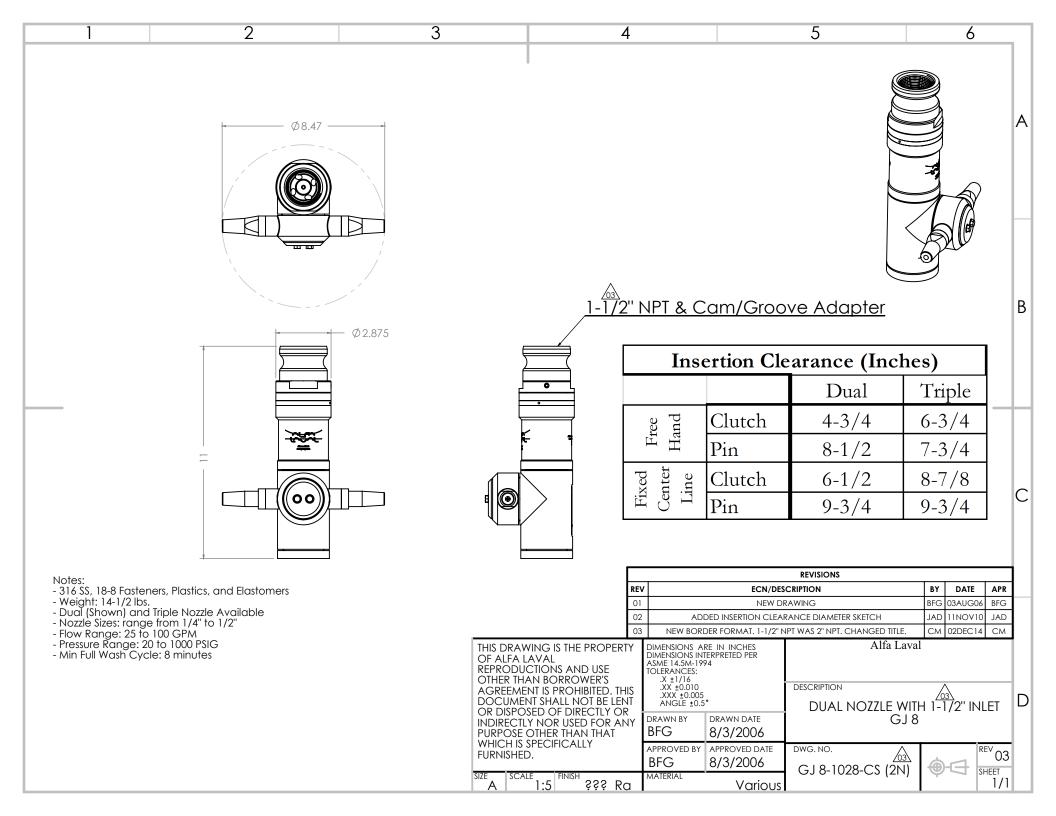

UNLESS OTHERWISE SPECIFIED

??? Ra SCALE: Full

| Insertion Clearance (Inches) |        |       |        |  |  |  |
|------------------------------|--------|-------|--------|--|--|--|
|                              |        | Dual  | Triple |  |  |  |
| Free<br>Hand                 | Clutch | 4-3/4 | 6-3/4  |  |  |  |
| F <sub>1</sub>               | Pin    | 8-1/2 | 7-3/4  |  |  |  |
| Fixed<br>Center<br>Line      | Clutch | 6-1/2 | 8-7/8  |  |  |  |
|                              | Pin    | 9-3/4 | 9-3/4  |  |  |  |

## Notes:

Notes:
- 316 SS, 18-8 Fasteners, Plastics, and Elastomers
- Weight: 14-1/2 lbs.
- Dual (Shown) and Triple Nozzle Available
- Nozzle Sizes: range from 1/4" to 1/2"
- Flow Range: 25 to 100 GPM
- Pressure Range: 20 to 1000 PSIG
- Min Full Wash Cycle: 8 minutes