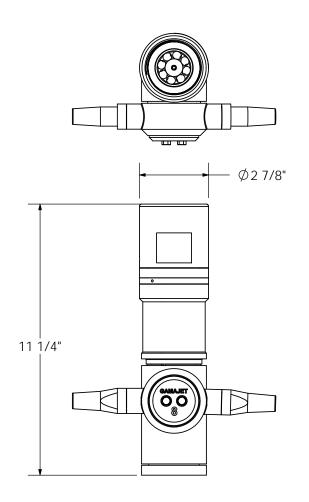

## Notes:

Notes:
- 316 SS, 18-8 Fasteners, Plastics, and Elastomers
- Weight: 14-1/2 lbs.
- Dual (Shown) and Triple Nozzle Available
- Nozzle Sizes: range from 1/4" to 1/2"
- Flow Range: 25 to 100 GPM
- Pressure Range: 20 to 1000 PSIG
- Min Full Wash Cycle: 8 minutes