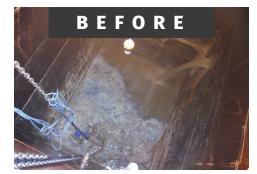

# ARE FLUSHED WIPES, GLOVES, MASKS OR OTHER SOLIDS & DEBRIS CLOGGING THE PUMPS & PIPING IN YOUR COLLECTION OR WASTE TREATMENT SYSTEMS?

### VAUGHAN CONDITIONING PUMPS:

Vaughan Conditioning Pumps are Submersible Chopper Pumps mounted on a portable stand and fitted with a high-velocity mixing nozzle. The conditioning pump recirculates the contents of the wet well, chopping and mixing to produce a homogeneous mixture that is more easily pumped out. Floating mats are removed and solids that have accumulated on the floor are re-suspended. As the pumps are mounted on a portable stand, they can easily be used in multiple applications at a single job-site, facility or municipality.

### CASE STUDY:

Read how a Vaughan Conditioning pump eliminated a 4 foot mat of grease and debris and paid for itself in 2.5 months.