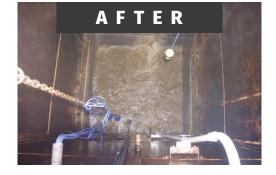

### VAUGHAN CONDITIONING PUMPS:

Vaughan Conditioning Pumps are Submersible Chopper Pumps mounted on a portable stand and fitted with a high-velocity mixing nozzle. The conditioning pump recirculates the contents of the wet well, chopping and mixing to produce a homogeneous mixture that is more easily pumped out. Floating mats are removed and solids that have accumulated on the floor are re-suspended. As the pumps are mounted on a portable stand, they can easily be used in multiple applications at a single job-site, facility or municipality.

### CASE STUDY:

Read how a Vaughan Conditioning pump eliminated a 4 foot mat of grease and debris and paid for itself in 2.5 months.