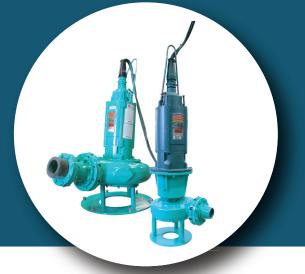

### VAUGHAN CONDITIONING PUMPS:

Vaughan Conditioning Pumps are Submersible Chopper Pumps mounted on a portable stand and fitted with a high-velocity mixing nozzle. The conditioning pump recirculates the contents of the wet well, chopping and mixing to produce a homogeneous mixture that is more easily pumped out. Floating mats are removed and solids that have accumulated on the floor are re-suspended. As the pumps are mounted on a portable stand, they can easily be used in multiple applications at a single job-site, facility or municipality.