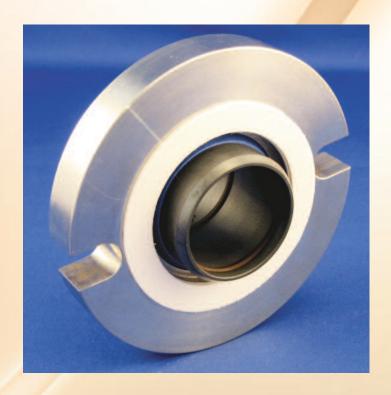

12500 South Pulaski Road Alsip, Illinois 60803 USA phone: 708-389-2500 fax: 708-388-0869

email: tuthillpump@tuthill.com
www.tuthillpump.com

LUFFSEALL

Sealing Elements Proprietary metal filled PTFE Lips

No springs, non-clogging
No faces to stick together
No dynamic o-rings to hang up

Designed to resist fatigue and extend life

Silicon Carbide Sleeve Very hard, resists abrasion, grooving or fretting

Eliminates need for hard coatings
Excellent for dissipating heat

Positive drive

Field Repairable Field repair is a press fit of a new insert

Gland and sleeve are reused Repair kits available

Materials of Construction Sealing Elements – Proprietary Metal Filled

PTFE (FDA PTFE optional)
Sleeve – Silicon Carbide

Gland – SS316

Drive Collar - SS304