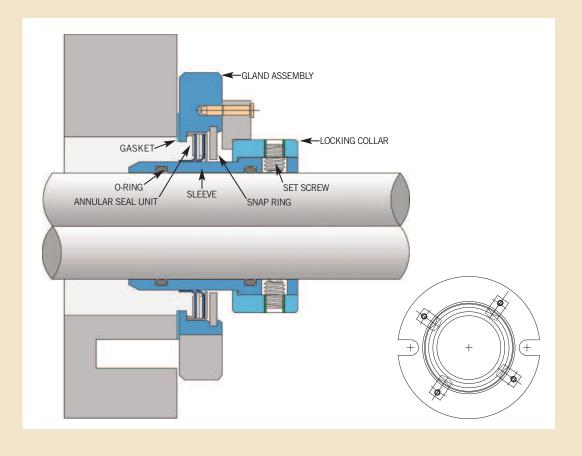

12500 South Pulaski Road Alsip, Illinois 60803 USA phone: 708-389-2500 fax: 708-388-0869

email: tuthillpump@tuthill.com
www.tuthillpump.com

LUFFSEALL

Sealing Elements Proprietary metal filled PTFE Lips

No springs, non-clogging
No faces to stick together
No dynamic o-rings to hang up

Designed to resist fatigue and extend life

Silicon Carbide Sleeve Very hard, resists abrasion, grooving or fretting

Eliminates need for hard coatings
Excellent for dissipating heat

Positive drive

Field Repairable Field repair is a press fit of a new insert

Gland and sleeve are reused Repair kits available

Materials of Construction Sealing Elements – Proprietary Metal Filled

PTFE (FDA PTFE optional)
Sleeve – Silicon Carbide

Gland – SS316

Drive Collar - SS304

O-rings – Viton® (Chemraz® or EPR optional,

food grade o-rings available)

12500 South Pulaski Road Alsip, Illinois 60803 USA phone: 708-389-2500

fax: 708-388-0869

email: tuthillpump@tuthill.com
www.tuthillpump.com