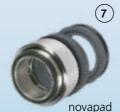

- no bacteria traps and no small clearances in order to clean the area around the O-ring
- 2 Unique air handling design with cleanable air separator
- **3** By-pass to casing taking care about air evacuation
- 4 Monobloc execution with std. IEC motors
- Standardized mechanical seals to EN 12756
   FDA approved sterile O-ring seals
   (spring not in contact with the liquid)
- 6 One mechanical seal diameter: Ø 33 mm
- 7 Optional: Novapad seal for applications with poor lubrication