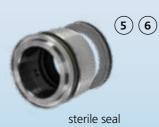

- no bacteria traps and no small clearances in order to clean the area around the O-ring
- 2 Unique air handling design with cleanable air separator
- **3** By-pass to casing taking care about air evacuation
- 4 Monobloc execution with std. IEC motors
- Standardized mechanical seals to EN 12756
   FDA approved sterile O-ring seals
   (spring not in contact with the liquid)
- 6 One mechanical seal diameter: Ø 33 mm
- 7 Optional: Novapad seal for applications with poor lubrication