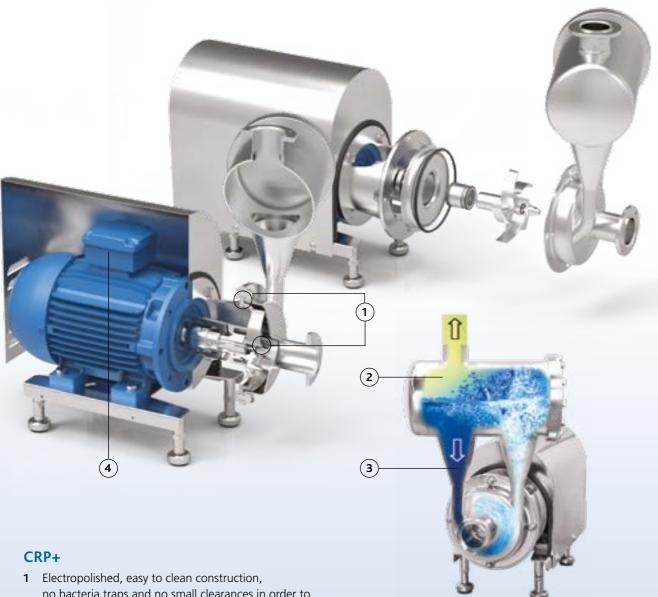

- no bacteria traps and no small clearances in order to clean the area around the O-ring
- 2 Unique air handling design with cleanable air separator
- **3** By-pass to casing taking care about air evacuation
- 4 Monobloc execution with std. IEC motors
- Standardized mechanical seals to EN 12756
   FDA approved sterile O-ring seals
   (spring not in contact with the liquid)
- 6 One mechanical seal diameter: Ø 33 mm
- 7 Optional: Novapad seal for applications with poor lubrication

### Your benefits

- Higher pump efficiency compared with a classic liquid ring pump
- Low NPSH values: less risk on cavitation
- Electropolished: perfectly cleanable
- Easy construction and easy maintenance: less downtime
- Standard components
- Easy to install
- 1 mechanical seal diameter for the entire range
- Robust construction
- Limited noise level