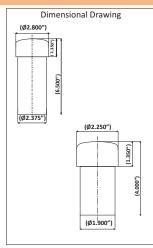

## **HOT END MUFFLING KIT & HEAT GUARD**

The Hot End Muffling Kit consists of an ABS Plastic sleeve with silencing material fitted over the hot end of the Panel Cooler, outside of the control panel. The dBA reduction offered by the Hot End Muffling Kit is 2 dBA. Easy to install just fit over the top of the Panel Cooler. In addition to noise reduction it offers additional protection from the hot end of the Panel Cooler.

| PART NO | DESCRIPTION                               |
|---------|-------------------------------------------|
| 69502   | Hot End Muffler Kit for 60015A to 63140X  |
| 69504   | Cold End Muffler Kit for 60004A to 63108X |

Hot End Muffler kits for Models for Models 60015A to 63140X (Large Size) and 60004A to 63108X Panel Coolers (Small size)