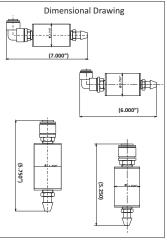

## **COLD END MUFFLING KIT**

The Cold End Muffling Kit consists of a silencer and all necessary fittings to connect to the Panel Cooler at the cold air outlet inside the electrical control panel. Depending on the capacity of the specific Panel Cooler, the dBA reduction offered by the Cold End Muffling Kit is 5 to 6 dBA. Easy to install. Can be installed with the silencer vertical or horizontal depending on the space.

| PART NO | DESCRIPTION                               |
|---------|-------------------------------------------|
| 69501   | Cold End Muffler Kit for 60015A to 63140X |
| 69503   | Cold End Muffler Kit for 60004A to 63108X |

Cold End Muffler kits for Models for Models 60015A to 63140X (Large Size) and 60004A to 63108X Panel Coolers (Small size)

| PART NO | DESCRIPTION                                                          |
|---------|----------------------------------------------------------------------|
| 69505   | Cold End and Hot End Combination Muffler<br>Kit for 60015A to 63140X |
| 69506   | Cold End and Hot End Combination Muffler<br>Kit for 60004A to 63108X |