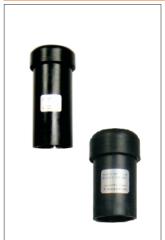

## **HOT END MUFFLING KIT & HEAT GUARD**

The Hot End Muffling Kit consists of an ABS Plastic sleeve with silencing material fitted over the hot end of the Panel Cooler, outside of the control panel. The dBA reduction offered by the Hot End Muffling Kit is 2 dBA. Easy to install just fit over the top of the Panel Cooler. In addition to noise reduction it offers additional protection from the hot end of the Panel Cooler.

| PART NO | DESCRIPTION                               |
|---------|-------------------------------------------|
| 69502   | Hot End Muffler Kit for 60015A to 63140X  |
| 69504   | Cold End Muffler Kit for 60004A to 63108X |

Hot End Muffler kits for Models for Models 60015A to 63140X (Large Size) and 60004A to 63108X Panel Coolers (Small size)