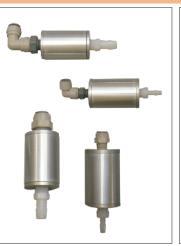

## **COLD END MUFFLING KIT**

The Cold End Muffling Kit consists of a silencer and all necessary fittings to connect to the Panel Cooler at the cold air outlet inside the electrical control panel. Depending on the capacity of the specific Panel Cooler, the dBA reduction offered by the Cold End Muffling Kit is 5 to 6 dBA. Easy to install. Can be installed with the silencer vertical or horizontal depending on the space.

| PART NO | DESCRIPTION                               |
|---------|-------------------------------------------|
| 69501   | Cold End Muffler Kit for 60015A to 63140X |
| 69503   | Cold End Muffler Kit for 60004A to 63108X |

Cold End Muffler kits for Models for Models 60015A to 63140X (Large Size) and 60004A to 63108X Panel Coolers (Small size)

| PART NO | DESCRIPTION                                                          |
|---------|----------------------------------------------------------------------|
| 69505   | Cold End and Hot End Combination Muffler<br>Kit for 60015A to 63140X |
| 69506   | Cold End and Hot End Combination Muffler<br>Kit for 60004A to 63108X |