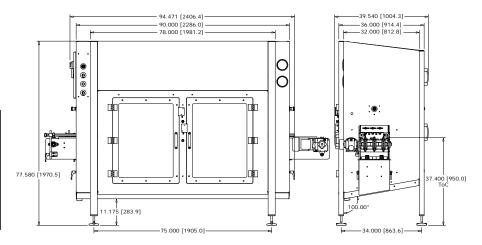

## JetTunnel Pouch Drying by JETAIR™

The JetTunnel for Pouches is specifically designed to dry the entirety of flexible pouch packages in food and beverage lines. The JetTunnel for Pouches includes integrated conveyor, dynamic hold-down, and full featured controls.