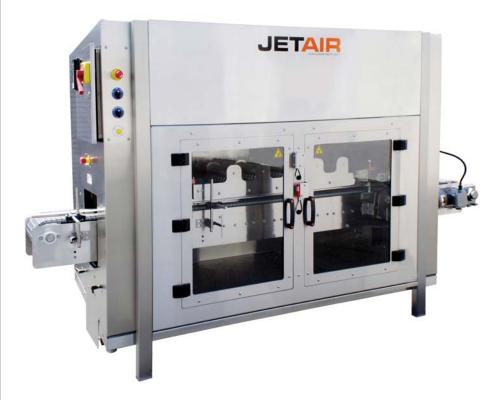

## JetTunnel Pouch Drying by JETAIR™

The JetTunnel for Pouches is specifically designed to dry the entirety of flexible pouch packages in food and beverage lines. The JetTunnel for Pouches includes integrated conveyor, dynamic hold-down, and full featured controls.

Complete Integrated Solution: Blower, Electrical, and Material Handling

Easy Integration on Existing Packaging Lines

Rugged Stainless Steel Construction

Sound Attenuation and Safety Features

Orientates and Protects Packaging During Drying

Dries Entire Pouch including Gussets, Spouts, and Caps

Integrates with Plant Networks and Control Schemes

Multiple Line Lengths and Configurations