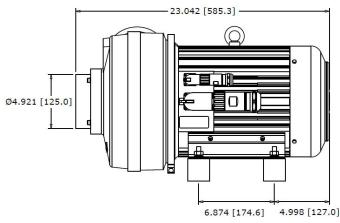

- **Ultra Compact:** Smallest footprint. One man install. Fed-Ex, DHL, and UPS delivery available. (See dimensions below.)

- **More Reliable:** Built-in motor protection. Ultra-balanced motor shaft. 1 year warranty and fewer parts.

HIGH-SPEED MOTOR: TEFC, IP54, External Junction Box, 30-40HP [22-30kW] 3-Phase, 390-480 and 600VAC, 50/60Hz, Thermister, 105°F [40°C] Ambient. WEIGHT: 180lbs.[82kg]

CONNECTIONS: Inlet 5"Ø [126mm], Outlet 4"Ø [102mm], 360° Rotation.