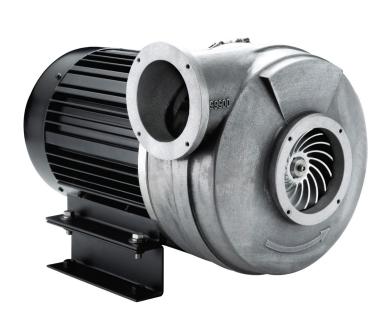

The JET-5<sup>™</sup> is ideal for air knife drying, vacuum, fluidized bed, cooling and exhaust applications. The JET-5<sup>™</sup> features belt-free DirectDrive<sup>™</sup> Technology (US & Int'l. Pat. Pend.), which is enabled by a proprietary high-speed motor and an aerodynamically designed blower. DirectDrive<sup>™</sup> enhances reliability and boosts performance by eliminating belts, tensioning devices and complex spindle assemblies common in other high-speedblowers. The JET-5<sup>™</sup> is engineered for moderate flow and moderate pressure applications from 30HP[22kW] to 40HP[30kW]. Its design and compact footprint enable it to fit into the widest range of OEM equipment.

### **DESCRIPTION:**

DirectDrive<sup>™</sup> Technology, Single Stage Centrifugal Compressor, Oil-Less, Spindle Free Design.

#### DRIVE SYSTEM:

DirectDrive<sup>™</sup> Technology, with Variable Frequency Drive Control. Integrated Motor Protection, Air Cooled Rated: 105°F[40°C] IMPELLER: 5 Axis C355 Aluminium

**AERO-BLOWER:** A356-T6 Aluminum with Integrated Lifting Eye.