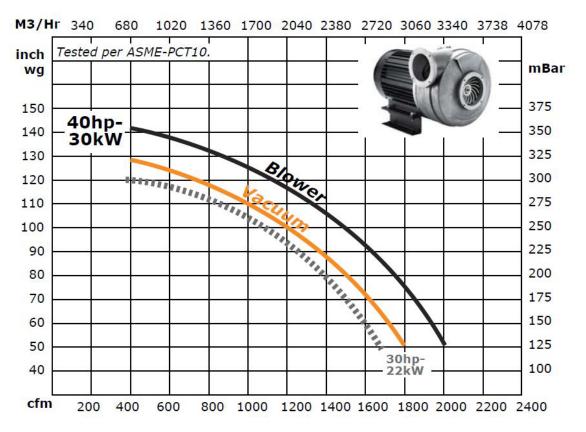

### **Advantages:**

- Efficient Power: The JET-5<sup>™</sup> is 10-12% more efficient than belt drive units. Available in 30-40HP or [22-30kW] ratings.

- Flow: 2200cfm [3738M3Hr]
- Pressure: 140"WG [350mBar]
- Vacuum: 120"WG [300mBar]

# Performance Curve: **JET-5**<sup>TM</sup>