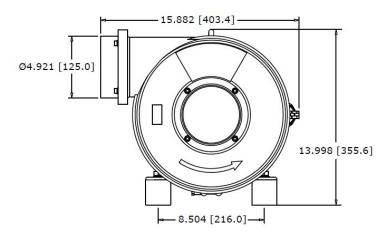

- **Ultra Compact:** Smallest footprint. One man install. Fed-Ex, DHL, and UPS delivery available. (See dimensions below.)

- **More Reliable:** Built-in motor protection. Ultra-balanced motor shaft. 1 year warranty and fewer parts.

HIGH-SPEED MOTOR: TEFC, IP54, External Junction Box, 30-40HP [22-30kW] 3-Phase, 390-480 and 600VAC, 50/60Hz, Thermister, 105°F [40°C] Ambient. WEIGHT: 180lbs.[82kg]

CONNECTIONS: Inlet 5"Ø [126mm], Outlet 4"Ø [102mm], 360° Rotation.