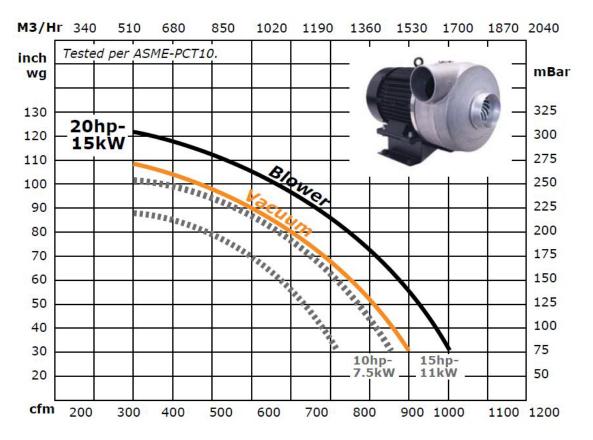

# Performance Curve: **JET-3**<sup>TM</sup>

1756 Eastman Ave., #100 Ventura, CA 93003 USA Phone: (805) 654-7000 Fax: (805) 654-7064

### Advantages:

- Efficient Power: The JET-3<sup>™</sup> is 10-12% more efficient than belt drive units. Available in 10-20HP or [7.5-15kW] ratings.

- Flow: 1200cfm [2040M3Hr]
- Pressure: 110"WG [275mBar]
- Vacuum: 96"WG [240mBar]