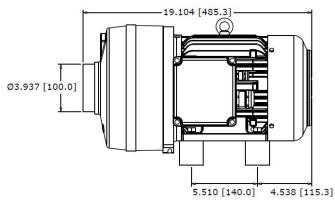

- **Ultra Compact:** Smallest footprint. One man install. Fed-Ex, DHL, and UPS delivery available. (See dimensions below.)

- **More Reliable:** Built-in motor protection. Ultra-balanced motor shaft. 1 year warranty and fewer parts.