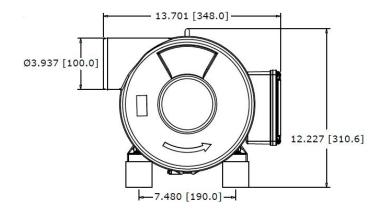

- **Ultra Compact:** Smallest footprint. One man install. Fed-Ex, DHL, and UPS delivery available. (See dimensions below.)

- **More Reliable:** Built-in motor protection. Ultra-balanced motor shaft. 1 year warranty and fewer parts.