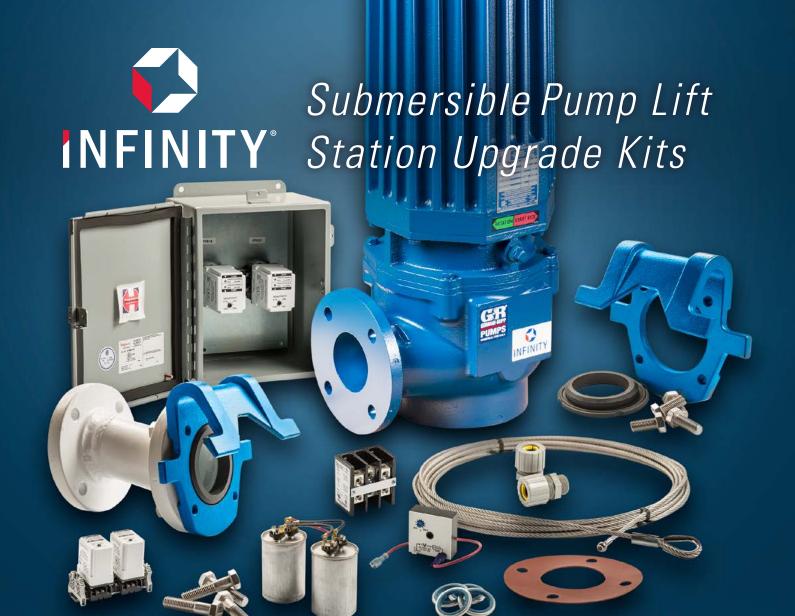

Gorman-Rupp SF Series® – Infinity® submersible pumps are designed and built using the latest technologies, resulting in a product that provides optimal performance. Eventually, all mechanical equipment requires

maintenance or replacement, whether preventative or repair. To make the replacement of a Gorman-Rupp J Series installed pump easier for the customer, we have developed standard Infinity to J Series

pump, mechanical and electrical accessory replacement kits. Each kit comes complete with all the needed components to successfully replace the pump and required accessories, including the pump, guide shoe,

moisture / thermal device, mounting hardware and installation drawing. To learn more about our Submersible Pump Lift Station Upgrade Kits and other Gorman-Rupp products, please contact any member of our sales team.