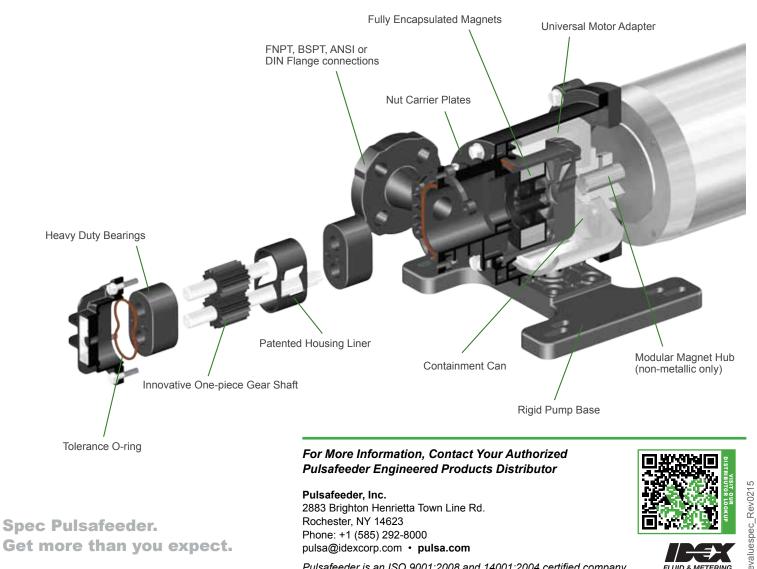

he change of a KOPKit <sup>®</sup> .                                                                             |
| Minimal number of parts   | allows for easier maintenance, and service of your Eclipse parts and pump.                                                                                                                          |
| Ease of inventory         | makes this your ideal pump because there are universal components.                                                                                                                                  |
| Dry run capabilities      | because bearings are made from self-lubricating materials.                                                                                                                                          |



Pulsafeeder is an ISO 9001:2008 and 14001:2004 certified company.