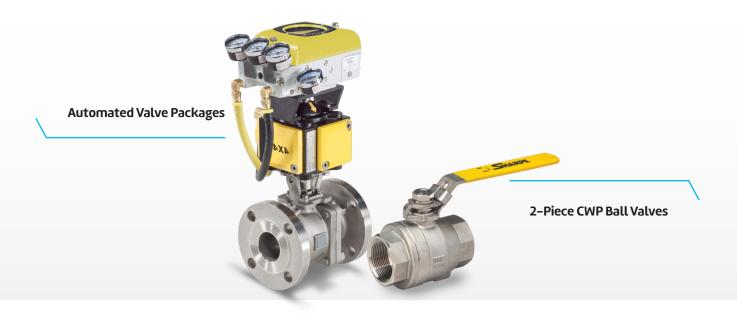

## **Automated** Valve Packages

Pneumatic & Electric Actuators, Positioners, Limit Switches & Solenoid Valves

#### 2-Piece CWP **Ball Valves**

Threaded Full Port Stainless Steel