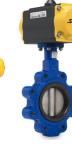

s

#### 3-Way & 4-Way **Ball Valves**

Threaded, Socket Weld, Buttweld, Flanged or Clamp Ends Stainless Steel



#### 3-Piece, ASME **Ball Valves**

Available in a wide range of steels & alloys. Pressures up to 6000 psi



## Tube Full Port 3-Piece **Ball Valves**

Full Port, Stainless Steel

#### 3-Way CWP **Ball Valves**

Threaded & Socket Weld, Full Port Carbon & Stainless Steel





Flanged, ASME Gates, Globes, Checks -Class 150, 300, 600 Cast Carbon & Stainless Steel Forged, ASME Gates, Globes Checks -Class 800

Threaded & Socket Weld



### 200 CWP, Gates, Globes Checks

Threaded & Socket Weld Stainless Steel



#### Seal Weld **Ball Valves**

Standard & Full Port Carbon & Stainless Steel 2000, 3000, & 6000 CWP



#### 2-Piece CWP **Ball Valves**

Threaded Full Port Stainless Steel



## CWP **Butterfly** Valves

Lug & Wafer Ductile Iron