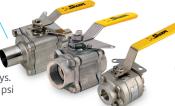

#### 3-Piece, ASME **Ball Valves**

Available in a wide range of steels & alloys. Pressures up to 6000 psi

## Tube Full Port 3-Piece **Ball Valves**

Full Port, Stainless Steel