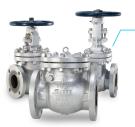

#### 3-Way CWP **Ball Valves**

Threaded & Socket Weld, Full Port Carbon & Stainless Steel

Flanged, ASME Gates, Globes, Checks -Class 150, 300, 600 Cast Carbon & Stainless Steel Forged, ASME Gates, Globes Checks -Class 800