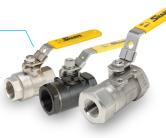

matic & Electric Actuators, Positioners, Limit Switches & Solenoid Valves

#### 3-Way & 4-Way **Ball Valves**

Threaded, Socket Weld, Buttweld, Flanged or Clamp Ends Stainless Steel



#### 3-Piece, ASME **Ball Valves**

Available in a wide range of steels & alloys. Pressures up to 6000 psi



## Tube Full Port 3-Piece **Ball Valves**

Full Port, Stainless Steel

#### 3-Way CWP **Ball Valves**

Threaded & Socket Weld, Full Port Carbon & Stainless Steel





Flanged, ASME Gates, Globes, Checks -Class 150, 300, 600 Cast Carbon & Stainless Steel Forged, ASME Gates, Globes Checks -Class 800

Threaded & Socket Weld



### 200 CWP, Gates, Globes Checks

Threaded & Socket Weld Stainless Steel



#### Seal Weld **Ball Valves**

Standard & Full Port Carbon & Stainless Steel 2000, 3000, & 6000 CWP



#### 2-Piece CWP **Ball Valves**

Threaded Full Port Stainless Steel



## CWP **Butterfly** Valves

Lug & Wafer Ductile Iron