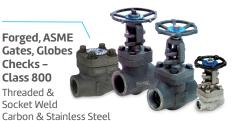

#### 3-Way CWP **Ball Valves**

Threaded & Socket Weld, Full Port Carbon & Stainless Steel

Flanged, ASME Gates, Globes, Checks -Class 150, 300, 600 Cast Carbon & Stainless Steel Forged, ASME Gates, Globes Checks -Class 800

Threaded & Socket Weld