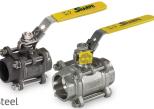

#### Seal Weld **Ball Valves**

Standard & Full Port Carbon & Stainless Steel 2000, 3000, & 6000 CWP

#### 2-Piece CWP **Ball Valves**

Threaded Full Port Stainless Steel