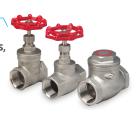

Full & Standard Port Carbon Steel, Stainless Steel & Alloys



## **Automated** Valve Packages

Pneumatic & Electric Actuators, Positioners, Limit Switches & Solenoid Valves

#### 3-Way & 4-Way **Ball Valves**

Threaded, Socket Weld, Buttweld, Flanged or Clamp Ends Stainless Steel



#### 3-Piece, ASME **Ball Valves**

Available in a wide range of steels & alloys. Pressures up to 6000 psi



## Tube Full Port 3-Piece **Ball Valves**

Full Port, Stainless Steel

#### 3-Way CWP **Ball Valves**

Threaded & Socket Weld, Full Port Carbon & Stainless Steel





Flanged, ASME Gates, Globes, Checks -Class 150, 300, 600 Cast Carbon & Stainless Steel Forged, ASME Gates, Globes Checks -Class 800

Threaded & Socket Weld



### 200 CWP, Gates, Globes Checks

Threaded & Socket Weld Stainless Steel



#### Seal Weld **Ball Valves**

Standard & Full Port Carbon & Stainless Steel 2000, 3000, & 6000 CWP



#### 2-Piece CWP **Ball Valves**

Threaded Full Port Stainless Steel



## CWP **Butterfly** Valves

Lug & Wafer Ductile Iron