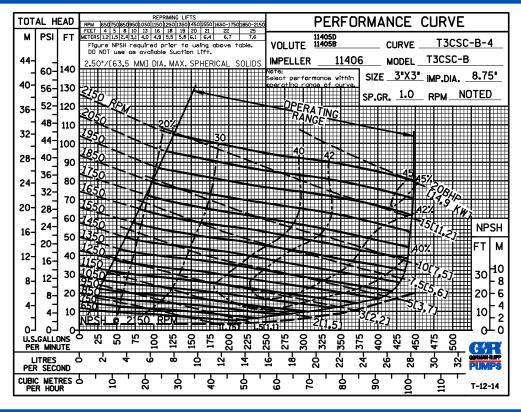

### **PUMP SPECIFICATIONS**

**VARIOUS PATENTS APPLY** 

Size: 3" x 3" (76 mm x 76 mm) NPT - Female.

Casing: Gray Iron 30.

Maximum Óperating Pressure 82 psi (565 kPa).\*

Semi-Open Type, Two Vane Impeller: Ductile Iron 65-45-12. Handles 2 1/2" (63,5 mm) Diameter Spherical Solids.