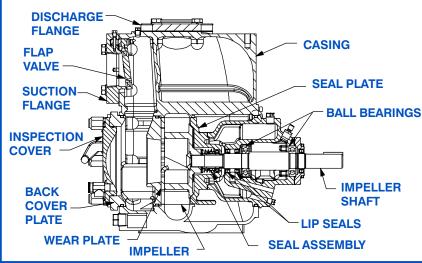

### **PUMP SPECIFICATIONS**

**VARIOUS PATENTS APPLY** 

Size: 3" x 3" (76 mm x 76 mm) NPT - Female.

Casing: Gray Iron 30.

Maximum Óperating Pressure 82 psi (565 kPa).\*

Semi-Open Type, Two Vane Impeller: Ductile Iron 65-45-12. Handles 2 1/2" (63,5 mm) Diameter Spherical Solids.

Impeller Shaft: Alloy Steel 4150.
Shaft Sleeve: Alloy Steel 4130.
Replaceable Self-Cleaning Wear Plate: Carbon Steel ASTM A6.
Adjustable Back Cover Plate: Gray Iron 30.

Removable Inspection Cover Plate: Gray Iron 30; 12 lbs. (5,4 kg.). Flap Valve: Neoprene W/Nylon and Steel Reinforcing.

Seal Plate: Gray Iron 30.

Bearing Housing: Gray Iron 30.
Radial Bearing: Open Single Row Ball.
Thrust Bearing: Open Double Row Ball.
Bearing and Seal Cavity Lubrication: SAE 30 Non-Detergent Oil.

Flanges: Gray Iron 30.

Gaskets: Buna-N, Compressed Synthetic Fibers, Vegetable Fiber,

PTFE, Cork, and Rubber.

O-Rings: Buna-N.

Hardware: Standard Plated Steel. **Brass Pressure Relief Valve.** 

Bearing and Seal Cavity Oil Level Sight Gauges.