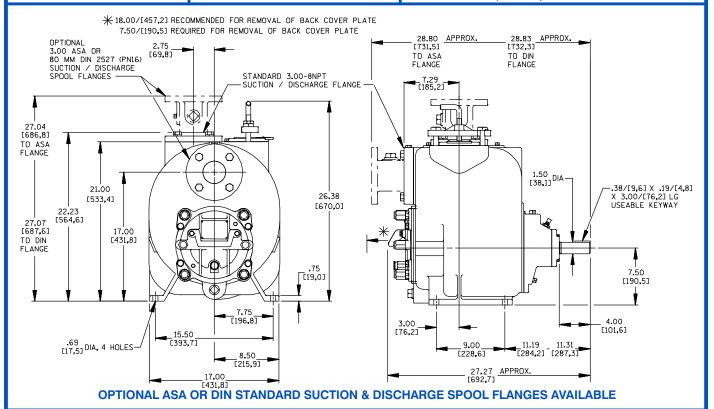

#### **APPROXIMATE DIMENSIONS and WEIGHTS**

**NET WEIGHT:** 445 LBS. (202 KG.)\* SHIPPING WEIGHT: **EXPORT CRATE:** 

465 LBS. (211 KG.)\* 19.3 CU. FT. (0,55 CU. M.) \*ADD 15 LBS. (6,8 KG.) W/EACH SPOOL FLANGE