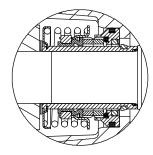

#### **SEAL DETAIL**

Cartridge Type, Mechanical, Oil-Lubricated, Double Floating, Self-Aligning. Silicon Carbide Rotating and Stationary Faces. Stainless Steel 316 Stationary Seat. Fluorocarbon Elastomers (DuPont Viton® or Equivalent). Stainless Steel 18-8 Cage and Spring. Maximum Temperature of Liquid Pumped, 160°F (71°C).